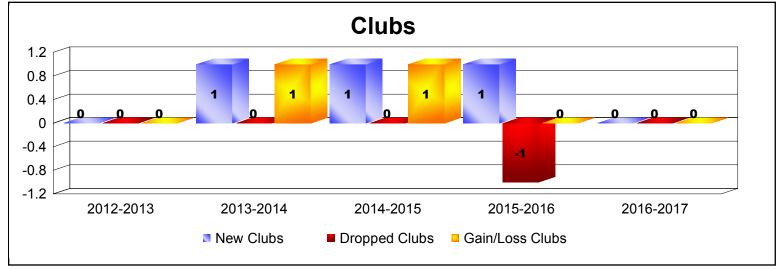

District 27 D1 As of June 2017 Cumulative

| Year      | New<br>Clubs | Dropped<br>Clubs | Gain/<br>Loss<br>Clubs | New<br>Members | Charter<br>Members | Reinstate<br>Members | Transfer<br>Members | Total<br>Member<br>Added | Total<br>Members<br>Dropped | Gain/<br>Loss<br>Members |
|-----------|--------------|------------------|------------------------|----------------|--------------------|----------------------|---------------------|--------------------------|-----------------------------|--------------------------|
| 2012-2013 | 0            | 0                | 0                      | 173            | 0                  | 16                   | 7                   | 196                      | -265                        | -69                      |
| 2013-2014 | 1            | 0                | 1                      | 242            | 29                 | 16                   | 12                  | 299                      | -237                        | 62                       |
| 2014-2015 | 1            | 0                | 1                      | 190            | 34                 | 5                    | 6                   | 235                      | -245                        | -10                      |
| 2015-2016 | 1            | -1               | 0                      | 254            | 20                 | 7                    | 13                  | 294                      | -223                        | 71                       |
| 2016-2017 | 0            | 0                | 0                      | 180            | 0                  | 7                    | 5                   | 192                      | -207                        | -15                      |
| Average   | 1            | 0                | 0                      | 208            | 17                 | 10                   | 9                   | 243                      | -235                        | 8                        |