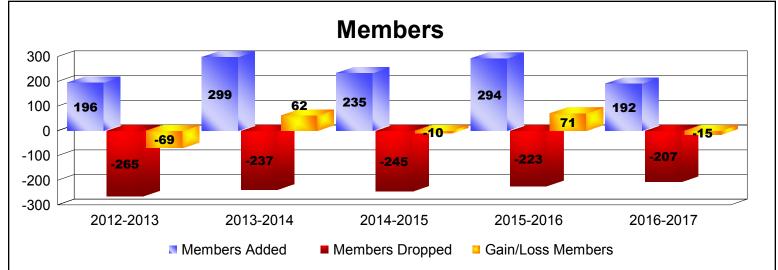

District 27 D1 As of June 2017 Cumulative

| Year      | New<br>Clubs | Dropped<br>Clubs | Gain/<br>Loss<br>Clubs | New<br>Members | Charter<br>Members | Reinstate<br>Members | Transfer<br>Members | Total<br>Member<br>Added | Total<br>Members<br>Dropped | Gain/<br>Loss<br>Members |
|-----------|--------------|------------------|------------------------|----------------|--------------------|----------------------|---------------------|--------------------------|-----------------------------|--------------------------|
| 2012-2013 | 0            | 0                | 0                      | 173            | 0                  | 16                   | 7                   | 196                      | -265                        | -69                      |
| 2013-2014 | 1            | 0                | 1                      | 242            | 29                 | 16                   | 12                  | 299                      | -237                        | 62                       |
| 2014-2015 | 1            | 0                | 1                      | 190            | 34                 | 5                    | 6                   | 235                      | -245                        | -10                      |
| 2015-2016 | 1            | -1               | 0                      | 254            | 20                 | 7                    | 13                  | 294                      | -223                        | 71                       |
| 2016-2017 | 0            | 0                | 0                      | 180            | 0                  | 7                    | 5                   | 192                      | -207                        | -15                      |
| Average   | 1            | 0                | 0                      | 208            | 17                 | 10                   | 9                   | 243                      | -235                        | 8                        |